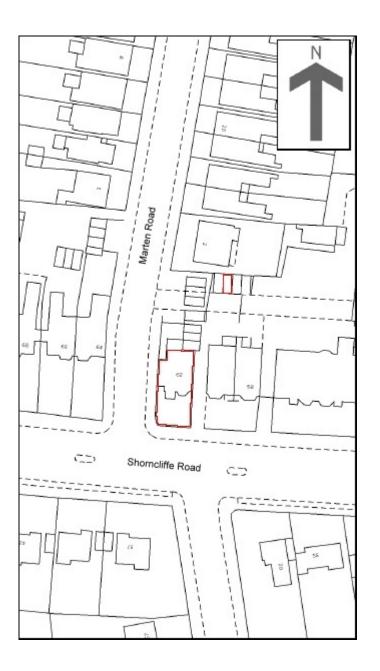

Г

Lease Plan :

Flat A, 62 Shorncliffe Road, Folkstone, Kent, CT20 2NQ

Plan 2

|        |                                                        | Home Standards Commercial Ltd            |
|--------|--------------------------------------------------------|------------------------------------------|
|        |                                                        | (E) Info@HomeStandards.co.uk             |
|        |                                                        | (W) www.HomeStandards.co.uk              |
| Notes: |                                                        | (T) 07734 841 524                        |
|        |                                                        | Scale: 1:1250                            |
|        |                                                        | Paper size: A3                           |
|        | Lease Plan :                                           | Issue date: 29 <sup>th</sup> August 2017 |
|        |                                                        | Issue number: 01                         |
|        | Flat A, 62 Shorncliffe Road, Folkstone, Kent, CT20 2NQ | Page 2 of 2                              |